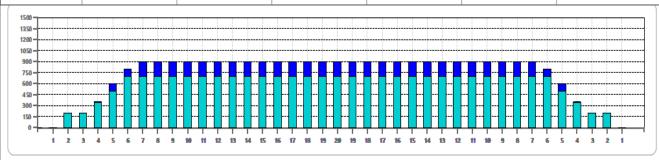

| 5   | TART | STOP | LOADS | MICS | SPEED | BUFFER | CROSSED | START | END  | FEET | T.OIL |
|-----|------|------|-------|------|-------|--------|---------|-------|------|------|-------|
| 2   | L    | 2R   | 4     | 50   | 14    | 3      | 148     | 0.0   | 5.9  | 5.9  | 7400  |
| 4   | L    | 4R   | 3     | 50   | 18    | 3      | 99      | 5.9   | 13.5 | 7.6  | 4950  |
| 5   | L    | 5R   | 3     | 50   | 18    | 3      | 93      | 13.5  | 21.1 | 7.6  | 4650  |
| 1 6 | L    | 6R   | 4     | 50   | 18    | 3      | 116     | 21.1  | 31.3 | 10.2 | 5800  |
| , 2 | L    | 2R   | 0     | 50   | 26    | 3      | 0       | 31.3  | 37.0 | 5.7  | 0     |
|     |      |      |       |      |       |        |         |       |      |      |       |

|   | START | STOP | LOADS | MICS | SPEED | BUFFER | CROSSED | START | END  | FEET  | T.OIL |
|---|-------|------|-------|------|-------|--------|---------|-------|------|-------|-------|
| 1 | 2L    | 2R   | 0     | 50   | 30    | 3      | 0       | 37.0  | 15.0 | -22.0 | 0     |
| 2 | 7L    | 7R   | 2     | 50   | 18    | 4      | 54      | 15.0  | 9.9  | -5.1  | 2700  |
| 3 | 5L    | 5R   | 2     | 50   | 14    | 4      | 62      | 9.9   | 6.0  | -3.9  | 3100  |
| 4 | 2L    | 2R   | 0     | 50   | 14    | 4      | 0       | 6.0   | 0.0  | -6.0  | 0     |
|   |       |      |       |      |       |        |         |       |      |       |       |
|   |       |      |       |      |       |        |         |       |      |       |       |